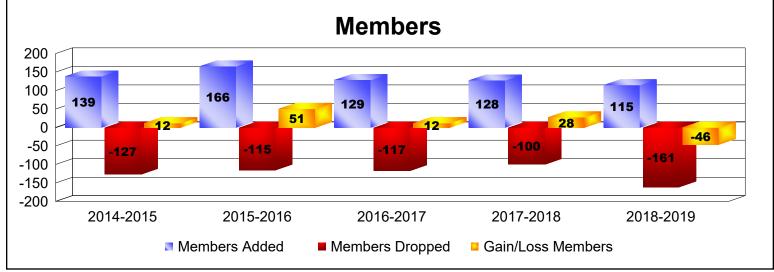

District 118 E

As of June 2019 Cumulative

| Year      | New<br>Clubs | Dropped<br>Clubs | Gain/<br>Loss<br>Clubs | New<br>Members | Charter<br>Members | Reinstate<br>Members | Transfer<br>Members | Total<br>Member<br>Added | Total<br>Members<br>Dropped | Gain/<br>Loss<br>Members |
|-----------|--------------|------------------|------------------------|----------------|--------------------|----------------------|---------------------|--------------------------|-----------------------------|--------------------------|
| 2014-2015 | 1            | -3               | -2                     | 96             | 29                 | 5                    | 9                   | 139                      | -127                        | 12                       |
| 2015-2016 | 2            | -1               | 1                      | 99             | 56                 | 8                    | 3                   | 166                      | -115                        | 51                       |
| 2016-2017 | 1            | -2               | -1                     | 91             | 31                 | 0                    | 7                   | 129                      | -117                        | 12                       |
| 2017-2018 | 1            | 0                | 1                      | 92             | 31                 | 0                    | 5                   | 128                      | -100                        | 28                       |
| 2018-2019 | 1            | 0                | 1                      | 79             | 28                 | 3                    | 5                   | 115                      | -161                        | -46                      |
| Average   | 1            | -1               | 0                      | 91             | 35                 | 3                    | 6                   | 135                      | -124                        | 11                       |