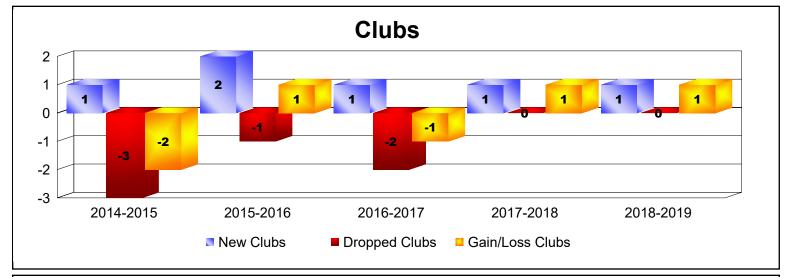

District 118 E

As of June 2019 Cumulative

| Year      | New<br>Clubs | Dropped<br>Clubs | Gain/<br>Loss<br>Clubs | New<br>Members | Charter<br>Members | Reinstate<br>Members | Transfer<br>Members | Total<br>Member<br>Added | Total<br>Members<br>Dropped | Gain/<br>Loss<br>Members |
|-----------|--------------|------------------|------------------------|----------------|--------------------|----------------------|---------------------|--------------------------|-----------------------------|--------------------------|
| 2014-2015 | 1            | -3               | -2                     | 96             | 29                 | 5                    | 9                   | 139                      | -127                        | 12                       |
| 2015-2016 | 2            | -1               | 1                      | 99             | 56                 | 8                    | 3                   | 166                      | -115                        | 51                       |
| 2016-2017 | 1            | -2               | -1                     | 91             | 31                 | 0                    | 7                   | 129                      | -117                        | 12                       |
| 2017-2018 | 1            | 0                | 1                      | 92             | 31                 | 0                    | 5                   | 128                      | -100                        | 28                       |
| 2018-2019 | 1            | 0                | 1                      | 79             | 28                 | 3                    | 5                   | 115                      | -161                        | -46                      |
| Average   | 1            | -1               | 0                      | 91             | 35                 | 3                    | 6                   | 135                      | -124                        | 11                       |